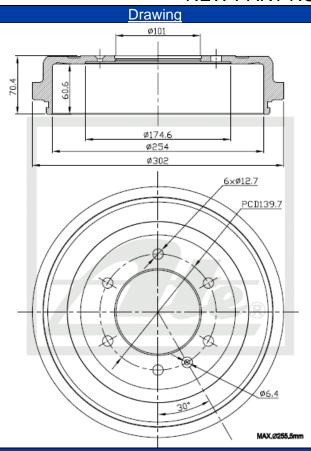

## **NEW PART NUMBER**

**Details of New Part** 

Brake Drum - Rear

<u>Product Dimensions</u> Outer Diameter – 302.0mm

Inner Diameter – 254.0mm

Height – 70.4mm PCD – 139.7mm

Spigot – 101.0mm

Package Dimensions

Weight – 8500g

L – 360mm

W - 335mm

H – 90mm

**Barcode** 

Vehicle Applications

Front

Positior